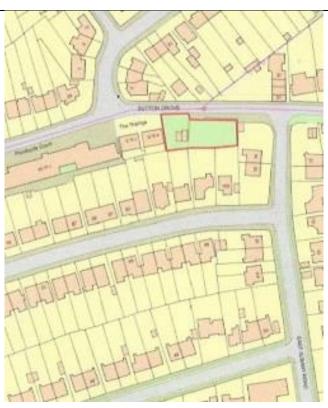

## Seaford Neighbourhood Plan Site Notes for Site SC14 East Albany Road/Sutton Drove reviewed Sept 2018

|                                                                                                    | isi Albully I | Roda/3011011 blove leviewed 3epi 2010                                                                                                                                                                                                                                                                                                                                                                                                                                                                                             |
|----------------------------------------------------------------------------------------------------|---------------|-----------------------------------------------------------------------------------------------------------------------------------------------------------------------------------------------------------------------------------------------------------------------------------------------------------------------------------------------------------------------------------------------------------------------------------------------------------------------------------------------------------------------------------|
| Site Name and address if known                                                                     |               | East Albany Road/Sutton Drove, Seaford BN25 3NA (land rear of 99 Stafford Road)                                                                                                                                                                                                                                                                                                                                                                                                                                                   |
| Name of site owner Details of any consultation held                                                |               | Coastside Homes Ltd, 1 Bell Lane, Lewes, East Sussex BN7 1JU                                                                                                                                                                                                                                                                                                                                                                                                                                                                      |
| Photo                                                                                              |               |                                                                                                                                                                                                                                                                                                                                                                                                                                                                                                                                   |
| Site Location                                                                                      |               | Junction of East Albany Road and Sutton Drove<br>O.S. Grid Ref. TV484995                                                                                                                                                                                                                                                                                                                                                                                                                                                          |
| Gross site area                                                                                    |               | 0.061 ha                                                                                                                                                                                                                                                                                                                                                                                                                                                                                                                          |
| Current use                                                                                        |               | Part overgrown green space, part redeveloped as 3 flats                                                                                                                                                                                                                                                                                                                                                                                                                                                                           |
| Previous use (if known)                                                                            |               | Greenfield                                                                                                                                                                                                                                                                                                                                                                                                                                                                                                                        |
| Type (greenfield, brownfield or both)                                                              |               | Green field                                                                                                                                                                                                                                                                                                                                                                                                                                                                                                                       |
| SHELAA reference and comments (if any)  Planning Policies covered by Lewes Local Plan for the site |               | 26SF (AUG 2017) Site Yield 6 units Suitable, Available & Achievable. Greenfield infill site in central location. Within walking distance of bus stop and town centre services. No environmental or historical constraints identified on or adjacent to site. Previous approvals in 2006 and 2009 for 6x 2 bed flats (LW/09/1082) expired, intentions of landowner unknown.  Site not treated as amenity open space LW/15/0859 - Planning permission for 2 x three bedroom semi-detached houses together with parking and footpath |
| Suitability Suitable for resid                                                                     |               | approved 11.3.16 <b>LW/17/0309</b> Approved for 3 homes. Building commenced July 2017.                                                                                                                                                                                                                                                                                                                                                                                                                                            |
|                                                                                                    |               |                                                                                                                                                                                                                                                                                                                                                                                                                                                                                                                                   |