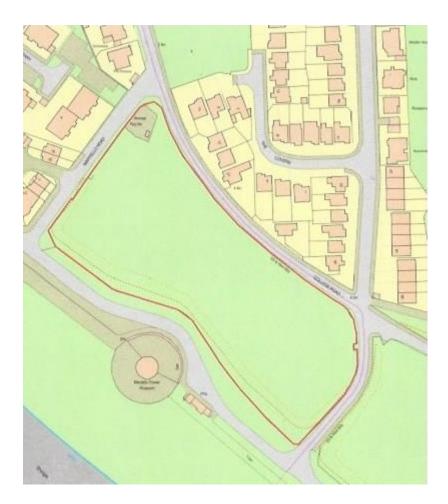

## Seaford Neighbourhood Plan Site Notes for Site SC20

Martello Fields West Amenity Open Space reviewed Sept 2018

|                                                               |                                                | st Amenity Open Space reviewed Sept 2018                                                                                                                                                  |
|---------------------------------------------------------------|------------------------------------------------|-------------------------------------------------------------------------------------------------------------------------------------------------------------------------------------------|
| Site Name and address if<br>known                             |                                                | Martello Fields west, Seaford BN25                                                                                                                                                        |
| Name of site owner<br>Details of any consultation<br>held     |                                                | Seaford Town Council<br>Contact: James Corrigan, Town Clerk, Seaford Town Council<br>37 Church Street, Seaford, BN25 1HG<br>Tel: 01323 894870<br>James.Corrigan@seafordtowncouncil.gov.uk |
| Photo                                                         |                                                |                                                                                                                                                                                           |
| Site Location                                                 |                                                | Martello Fields, various grass open spaces bordering<br>Esplanade and College Road<br>O.S Grid Ref. TV484986/7, TV485985                                                                  |
| Gross site area                                               |                                                | 1.204 ha.                                                                                                                                                                                 |
| Current use                                                   |                                                | Open green space and recreation.<br>Community events                                                                                                                                      |
| Previous use (if known)                                       |                                                |                                                                                                                                                                                           |
| Type (greenfield, brownfield or both)                         |                                                | Greenfield                                                                                                                                                                                |
| SHELAA reference and<br>comments (if any)                     |                                                | NA                                                                                                                                                                                        |
| Planning Policies covered by<br>Lewes Local Plan for the site |                                                | <b>RE1</b> (Provision of Sport, Recreation and Play)<br><b>CP8</b> (Green Infrastructure)                                                                                                 |
| Suitability                                                   | area as <b>low</b> risk a<br>surface water flo | Agency's 'Flood risk from rivers or from the sea' map has this<br>of flooding (as opposed to none). It also has a low risk of<br>ooding.<br>ommunity events and activities                |
| AchievabilitySite put forward& Availability                   |                                                | by owner in response to Call for Sites.                                                                                                                                                   |
| Acceptability                                                 |                                                |                                                                                                                                                                                           |
| SiteDistance to amerSummarySeaford Station: 0                 |                                                |                                                                                                                                                                                           |