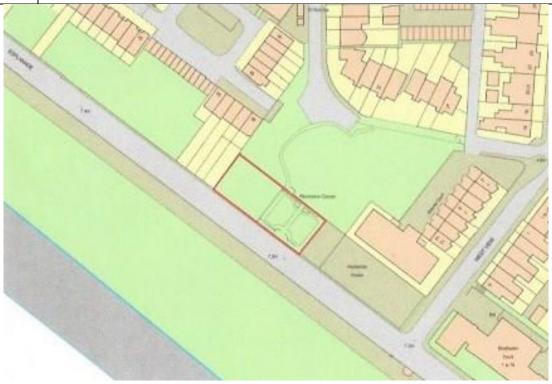

Seaford Neighbourhood Plan Site Notes for Site SC22
Sunken Garden Open space reviewed Sept 2018

| Site Name and                                                 |                                                                                                                                                                                                                                                                                                                                                                                                                                                                                                                                                                                                                                   | Sunken Gardens, Seaford BN25                                                                                               |
|---------------------------------------------------------------|-----------------------------------------------------------------------------------------------------------------------------------------------------------------------------------------------------------------------------------------------------------------------------------------------------------------------------------------------------------------------------------------------------------------------------------------------------------------------------------------------------------------------------------------------------------------------------------------------------------------------------------|----------------------------------------------------------------------------------------------------------------------------|
| known                                                         |                                                                                                                                                                                                                                                                                                                                                                                                                                                                                                                                                                                                                                   | Johnson Gardens, Scalora Brizo                                                                                             |
| Name of site owner Details of any consultation held           |                                                                                                                                                                                                                                                                                                                                                                                                                                                                                                                                                                                                                                   | Seaford Town Council Contact: James Corrigan, Town Clerk, STC, Tel: 01323 894870  James.Corrigan@seafordtowncouncil.gov.uk |
| Photo                                                         |                                                                                                                                                                                                                                                                                                                                                                                                                                                                                                                                                                                                                                   |                                                                                                                            |
| Site Location                                                 |                                                                                                                                                                                                                                                                                                                                                                                                                                                                                                                                                                                                                                   | Hardwicke House, Sunken Garden - ornamental space<br>between Esplanade and Green Lane<br>O.S Grid Ref. TV480988            |
| Gross site area                                               |                                                                                                                                                                                                                                                                                                                                                                                                                                                                                                                                                                                                                                   | 0.080 ha                                                                                                                   |
| Current use                                                   |                                                                                                                                                                                                                                                                                                                                                                                                                                                                                                                                                                                                                                   | Ornamental garden                                                                                                          |
| Previous use (if known)                                       |                                                                                                                                                                                                                                                                                                                                                                                                                                                                                                                                                                                                                                   | greenfield                                                                                                                 |
| Type (greenfield, brownfield or both)                         |                                                                                                                                                                                                                                                                                                                                                                                                                                                                                                                                                                                                                                   | Greenfield                                                                                                                 |
| SHELAA reference and comments (if any)                        |                                                                                                                                                                                                                                                                                                                                                                                                                                                                                                                                                                                                                                   | NA                                                                                                                         |
| Planning Policies covered by<br>Lewes Local Plan for the site |                                                                                                                                                                                                                                                                                                                                                                                                                                                                                                                                                                                                                                   | RE1 (Provision of Sport, Recreation and Play) CP8 (Green Infrastructure)                                                   |
| Suitability                                                   | The site is a very                                                                                                                                                                                                                                                                                                                                                                                                                                                                                                                                                                                                                |                                                                                                                            |
| Achievability & Availability                                  | Site put forward by owner in response to Call for Sites. This land is part of a larger title between The Esplanade and Green Lane (see details below) which is affected by a Transfer dated 2 November 1966 between Timberline Ltd and SUDC, where, in the Second Schedule, clause 2 requires SUDC "to maintain and keep the same in a tidy condition as a permanent open space". Clause 3 further states, "no buildings whatsoever shall be erected or placed upon the land hereby transferred other than small buildings for the purposes of lavatory accommodation or shelters built completely or partly below ground levels" |                                                                                                                            |