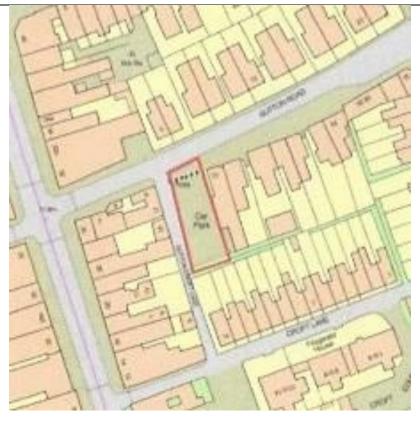

## Seaford Neighbourhood Plan Site Notes for Site SS14 Sutton Croft Lane car park reviewed Sept 2018

| Site Name and                                                 |                                                                                              | Sutton Croft Lane car park, Seaford BN25 1RX                                                                                                                              |
|---------------------------------------------------------------|----------------------------------------------------------------------------------------------|---------------------------------------------------------------------------------------------------------------------------------------------------------------------------|
| known                                                         |                                                                                              | 3011011 Croff Earle ear park, seaford BN23 1KX                                                                                                                            |
|                                                               |                                                                                              |                                                                                                                                                                           |
| Name of site owner                                            |                                                                                              | Lewes District Council                                                                                                                                                    |
| Details of any consultation                                   |                                                                                              |                                                                                                                                                                           |
| held                                                          |                                                                                              |                                                                                                                                                                           |
| Photo                                                         |                                                                                              |                                                                                                                                                                           |
| Site Location                                                 |                                                                                              | Junction of Sutton Road and Sutton Croft Lane O.S. Grid Ref. TV483991                                                                                                     |
| Gross site area                                               |                                                                                              | 0.03 hectares                                                                                                                                                             |
| Current use                                                   |                                                                                              | Car park                                                                                                                                                                  |
| Previous use (if known)                                       |                                                                                              | Empire Cinema (1913-1939)                                                                                                                                                 |
| Type (greenfield, brownfield or both)                         |                                                                                              | Brownfield                                                                                                                                                                |
| SHELAA reference and comments (if any)                        |                                                                                              | 07SF (AUG 2017) Site yield? Filtered at initial stage (threshold)                                                                                                         |
| Planning Policies covered by<br>Lewes Local Plan for the site |                                                                                              | Community Asset H4 (Conservation Areas) H5 (Development within or Affecting Conservation Areas) H7 (Traffic in Conservation Areas) In an Archaeological Notification Area |
| Suitability                                                   | In Seaford Town                                                                              | Centre Conservation Area                                                                                                                                                  |
| A chiovability   LDC bayes sardin                             |                                                                                              | rmod no current curplus assats                                                                                                                                            |
| Achievability & Availability                                  | LDC have confirmed no current surplus assets The site has not been put forward by the owner. |                                                                                                                                                                           |
| Acceptability                                                 | There is a shorta                                                                            | ge of car parking in the town                                                                                                                                             |
|                                                               |                                                                                              |                                                                                                                                                                           |