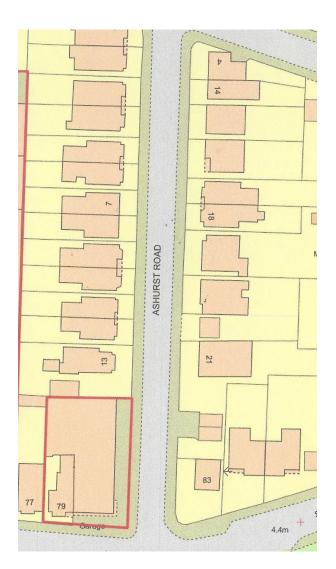

## Seaford Neighbourhood Plan Site Notes for Site SS9 Mardon Garage Steyne Road reviewed Sept 2018

|                                                           |                                                                                                                                                                                                                                                                 | alage sleyne koda leviewed sepi zulo                                                                                                                                                                                                                                                                                                                                          |
|-----------------------------------------------------------|-----------------------------------------------------------------------------------------------------------------------------------------------------------------------------------------------------------------------------------------------------------------|-------------------------------------------------------------------------------------------------------------------------------------------------------------------------------------------------------------------------------------------------------------------------------------------------------------------------------------------------------------------------------|
| Site Name and<br>known                                    | address if                                                                                                                                                                                                                                                      | Mardon Garage 81 Steyne Road, Seaford BN25 1QG                                                                                                                                                                                                                                                                                                                                |
| Name of site owner<br>Details of any consultation<br>held |                                                                                                                                                                                                                                                                 | Phil and Paul Joy, 81 Steyne Road, Seaford BN25 1QG<br>Tel: 01323 894019                                                                                                                                                                                                                                                                                                      |
| Site Location                                             |                                                                                                                                                                                                                                                                 | Mardon Garage at Junction of Steyne Road and Ashurst<br>Road, Seaford<br>OS Grid Ref. TV486987                                                                                                                                                                                                                                                                                |
| Gross site area                                           | 1                                                                                                                                                                                                                                                               | 0.059 ha                                                                                                                                                                                                                                                                                                                                                                      |
| Current use                                               |                                                                                                                                                                                                                                                                 | Garage Workshop and Car Sales                                                                                                                                                                                                                                                                                                                                                 |
| Previous use (if known)                                   |                                                                                                                                                                                                                                                                 | Motor Garage and Workshop                                                                                                                                                                                                                                                                                                                                                     |
| Type (greenfield, brownfield or both)                     |                                                                                                                                                                                                                                                                 | Brownfield                                                                                                                                                                                                                                                                                                                                                                    |
| SHELAA reference<br>comments (if c                        |                                                                                                                                                                                                                                                                 |                                                                                                                                                                                                                                                                                                                                                                               |
| Planning Polici<br>Lewes Local Pl                         | ies covered by<br>lan for the site                                                                                                                                                                                                                              | LW/81/0046 - Planning application for retention of existing<br>garage and showroom and erection of five new flats over -<br>refused(decision letter not retained in archive<br>E1 (Planning for Employment)<br>RES5 (Unidentified Residential Sites)<br>H9-H11 (Archaeological Sites)<br>ST22 – 24 (Derelict or Contaminated Land)<br>In an Archaeological Notification Area. |
| Suitability                                               | comprising detc<br>the site is Steyne                                                                                                                                                                                                                           | nded to the South, East and West by mixed housing<br>iched and semi detached houses and flats, to the North of<br>Road. Due to its previous use as a garage and vehicle<br>e may suffer from hydrocarbon pollution.                                                                                                                                                           |
| & Availability                                            | The site has not been put forward by the owner.<br>Owner was contacted informally by Debbie Ward, who said that their long<br>term plan was to develop the site, but looking at 10 -15 years' time, which<br>would be when they would be looking at retirement. |                                                                                                                                                                                                                                                                                                                                                                               |
| Acceptability                                             |                                                                                                                                                                                                                                                                 |                                                                                                                                                                                                                                                                                                                                                                               |
| Site<br>Summary                                           | water' maps sho<br>Distance to ame<br>Seaford Station:<br>GP surgery: 0.64<br>Post office: 0.48<br>Secondary scho<br>Primary school:<br>Shop: 0.48 km<br>Bus stop (119): 0                                                                                      | 0.64 km<br>km<br>km<br>ol: 0.97 km<br>I.45 km                                                                                                                                                                                                                                                                                                                                 |