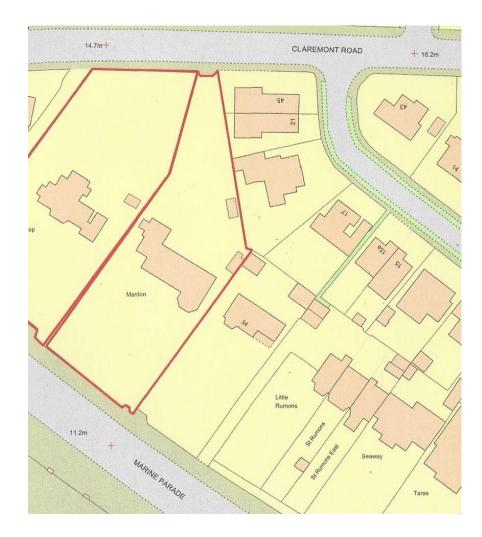

## Seaford Neighbourhood Plan Site Notes for Site SW10 Mardon, Marine Parade reviewed Sept 2018

|                                                                            |                                                                                                                                                                                                                                                                                                                                                                                                                                                  | Mardon, Marine Parade reviewed Sept 2018                                                                                                                                                                                                                                                        |
|----------------------------------------------------------------------------|--------------------------------------------------------------------------------------------------------------------------------------------------------------------------------------------------------------------------------------------------------------------------------------------------------------------------------------------------------------------------------------------------------------------------------------------------|-------------------------------------------------------------------------------------------------------------------------------------------------------------------------------------------------------------------------------------------------------------------------------------------------|
| Site Name and known                                                        | address if                                                                                                                                                                                                                                                                                                                                                                                                                                       | Mardon, Marine Parade, SEAFORD, BN25 2PZ                                                                                                                                                                                                                                                        |
| Name of site owner<br>Details of any consultation<br>held<br>Site Location |                                                                                                                                                                                                                                                                                                                                                                                                                                                  | Mr Michael Row,<br>Letter to Mr Row 21.5.17, Email response 23.5.17<br>Faces seafront, 4 <sup>th</sup> house east of junction with Claremont                                                                                                                                                    |
|                                                                            |                                                                                                                                                                                                                                                                                                                                                                                                                                                  | Road. Driveway is on Claremont Road.<br>OS Grid Ref. TV473994                                                                                                                                                                                                                                   |
| Gross site area                                                            |                                                                                                                                                                                                                                                                                                                                                                                                                                                  | 0.232 Ha.                                                                                                                                                                                                                                                                                       |
| Current use                                                                |                                                                                                                                                                                                                                                                                                                                                                                                                                                  | Residential dwellings – the house appears to have been converted into several flats                                                                                                                                                                                                             |
| Previous use (if                                                           | known)                                                                                                                                                                                                                                                                                                                                                                                                                                           |                                                                                                                                                                                                                                                                                                 |
| Type (greenfield, brownfield or both)                                      |                                                                                                                                                                                                                                                                                                                                                                                                                                                  | Brownfield                                                                                                                                                                                                                                                                                      |
| SHELAA reference and comments (if any)                                     |                                                                                                                                                                                                                                                                                                                                                                                                                                                  |                                                                                                                                                                                                                                                                                                 |
| Planning Policies covered by<br>Lewes Local Plan for the site              |                                                                                                                                                                                                                                                                                                                                                                                                                                                  | LW/10/0359 Demolition of existing house and erection of 19 flats with<br>19 car parking spaces and 20 bike spaces (renewal of planning approval<br>(obtained on appeal) LW/06/0933)<br>Approved 14 Aug 2014 – 3 years to commence work<br>SF14 (Seafront)<br>SF15 (Seafront)<br>SF16 (Seafront) |
| Suitability<br>Achievability                                               |                                                                                                                                                                                                                                                                                                                                                                                                                                                  | been put forward by the owner.                                                                                                                                                                                                                                                                  |
| & Availability                                                             | Email from owne                                                                                                                                                                                                                                                                                                                                                                                                                                  | er 23.5.17 stating "I have no plans to develop this site."                                                                                                                                                                                                                                      |
| Acceptability                                                              |                                                                                                                                                                                                                                                                                                                                                                                                                                                  |                                                                                                                                                                                                                                                                                                 |
| Site<br>Summary                                                            | According to the Environment Agency the site has a very low risk of flooding<br>Distance to amenities:<br>Seaford Station: 0.97 km<br>GP surgery: 1.13 km<br>Post office: 1.13 km<br>Secondary school: 2.74 km<br>Primary school: 1.29 km<br>Shop: 0.32 km<br>Bus stop (120): 0 km<br>Source: https://www.google.co.uk/maps<br>The speed limit on Marine Parade is 30mph<br>There have been 4 reported traffic accidents at or close to the site |                                                                                                                                                                                                                                                                                                 |