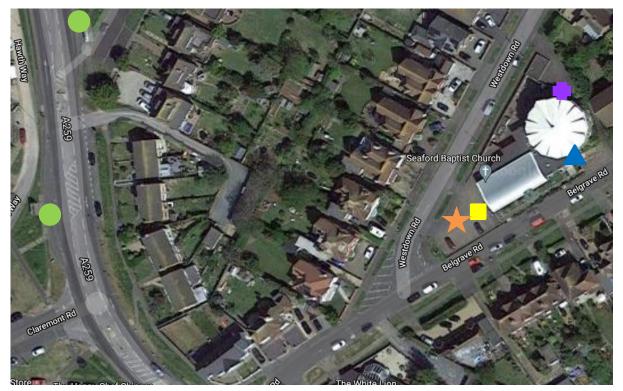

### **Picture key:**

Green circle – main bus route stops, a 2 to 3 minute walk from venue.

Yellow square – bike racks available onsite.

**Orange star** – onsite car parking, limited number of spaces – alternative car parking on street.

Blue triangle – main entry point to be used, requires use of stairs OR

Purple cross - disabled access and pathway to Belgrave Road or Westdown Road.