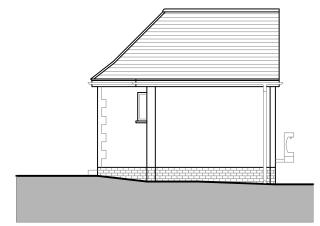

### **EXISTING**

EXISTING FRONT (NORTH-EAST) ELEVATION (FRONTING THE ESPLANADE)

EXISTING REAR (SOUTH-WEST) ELEVATION

EXISTING SIDE (NORTH-WEST) ELEVATION (FRONTING MARTELLO TOWER)

EXISTING SIDE (SOUTH-EAST) ELEVATION (FRONTING MARTELLO CAFE)