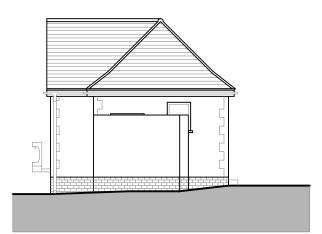

### **EXISTING**

EXISTING FRONT (NORTH-EAST) ELEVATION (FRONTING THE ESPLANADE)

EXISTING REAR (SOUTH-WEST) ELEVATION

EXISTING SIDE (NORTH-WEST) ELEVATION (FRONTING MARTELLO TOWER)

EXISTING SIDE (SOUTH-EAST) ELEVATION (FRONTING MARTELLO CAFE)