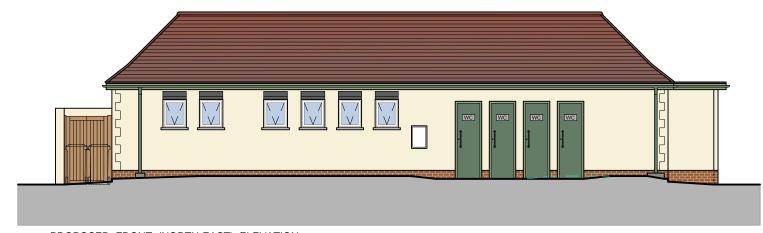

### **PROPOSED**

PROPOSED FRONT (NORTH-EAST) ELEVATION (FRONTING THE ESPLANADE)

PROPOSED SIDE (NORTH-WEST) ELEVATION (FRONTING MARTELLO TOWER)

PROPOSED REAR (SOUTH-WEST) ELEVATION (FRONTING THE BEACH)

PROPOSED SIDE (SOUTH-EAST) ELEVATION (FRONTING MARTELLO CAFE)