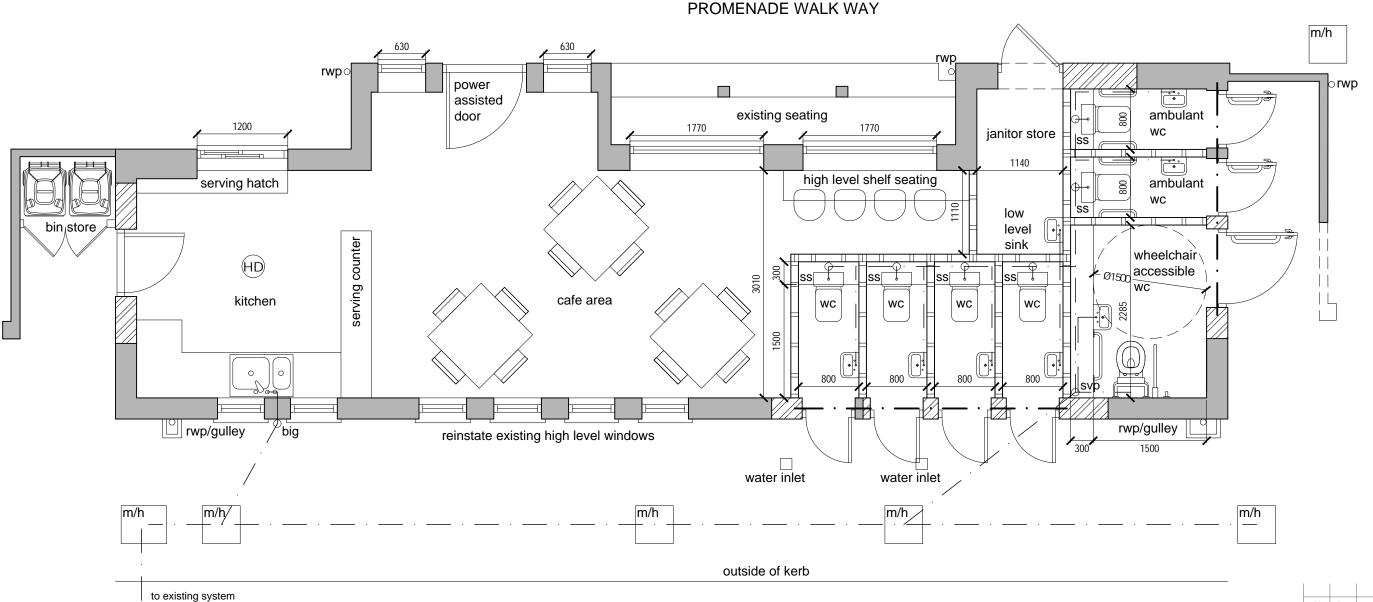

#### PROMENADE WALK WAY

**ESPLANADE** 

EXISTING FLOOR PLAN

1:200

1:100 1m 2m 1:50

19 Willingdon Park Drive - Eastbourne - BN22 0BS (T): 01323 411933 (W): www.challinorhall.co.uk (E): lee@challinorhall.co.uk

1:100 1:50 1:200

**ESPLANADE** 