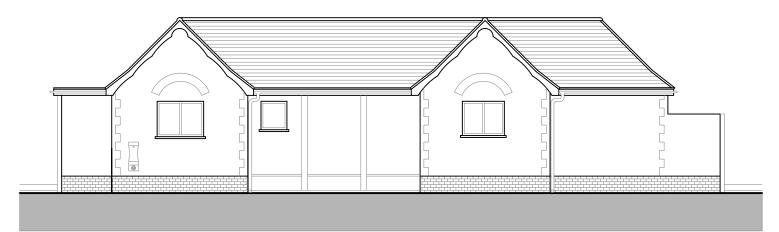

### **EXISTING**

EXISTING FRONT (NORTH-EAST) ELEVATION (FRONTING THE ESPLANADE)

EXISTING REAR (SOUTH-WEST) ELEVATION

EXISTING SIDE (NORTH-WEST) ELEVATION (FRONTING MARTELLO TOWER)

EXISTING SIDE (SOUTH-EAST) ELEVATION (FRONTING MARTELLO CAFE)