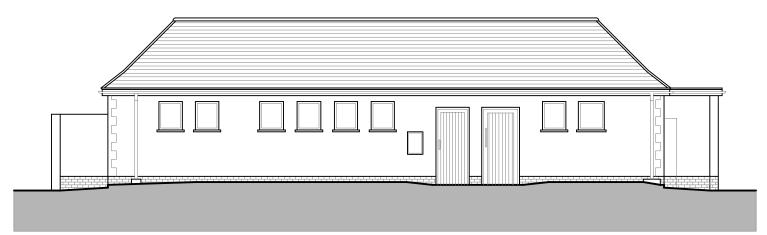

### **EXISTING**

EXISTING FRONT (NORTH-EAST) ELEVATION (FRONTING THE ESPLANADE)

EXISTING REAR (SOUTH-WEST) ELEVATION

EXISTING SIDE (NORTH-WEST) ELEVATION (FRONTING MARTELLO TOWER)

EXISTING SIDE (SOUTH-EAST) ELEVATION (FRONTING MARTELLO CAFE)