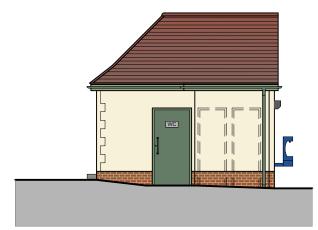

### **PROPOSED**

PROPOSED FRONT (NORTH-EAST) ELEVATION (FRONTING THE ESPLANADE)

PROPOSED SIDE (NORTH-WEST) ELEVATION (FRONTING MARTELLO TOWER)

PROPOSED REAR (SOUTH-WEST) ELEVATION (FRONTING THE BEACH)

PROPOSED SIDE (SOUTH-EAST) ELEVATION (FRONTING MARTELLO CAFE)