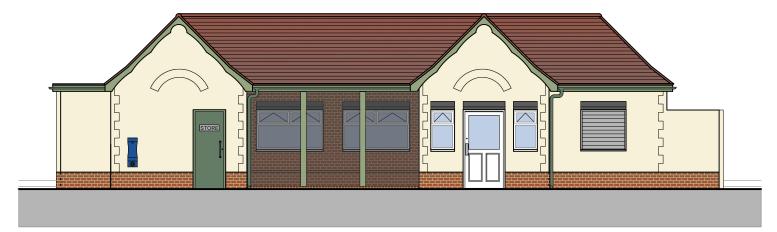

### **PROPOSED**

PROPOSED FRONT (NORTH-EAST) ELEVATION (FRONTING THE ESPLANADE)

PROPOSED SIDE (NORTH-WEST) ELEVATION (FRONTING MARTELLO TOWER)

PROPOSED REAR (SOUTH-WEST) ELEVATION (FRONTING THE BEACH)

PROPOSED SIDE (SOUTH-EAST) ELEVATION (FRONTING MARTELLO CAFE)