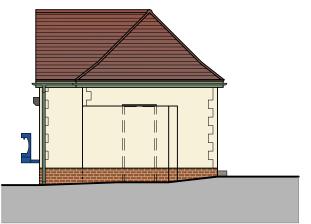

### **PROPOSED**

PROPOSED FRONT (NORTH-EAST) ELEVATION (FRONTING THE ESPLANADE)

PROPOSED SIDE (NORTH-WEST) ELEVATION (FRONTING MARTELLO TOWER)

PROPOSED REAR (SOUTH-WEST) ELEVATION (FRONTING THE BEACH)

PROPOSED SIDE (SOUTH-EAST) ELEVATION (FRONTING MARTELLO CAFE)