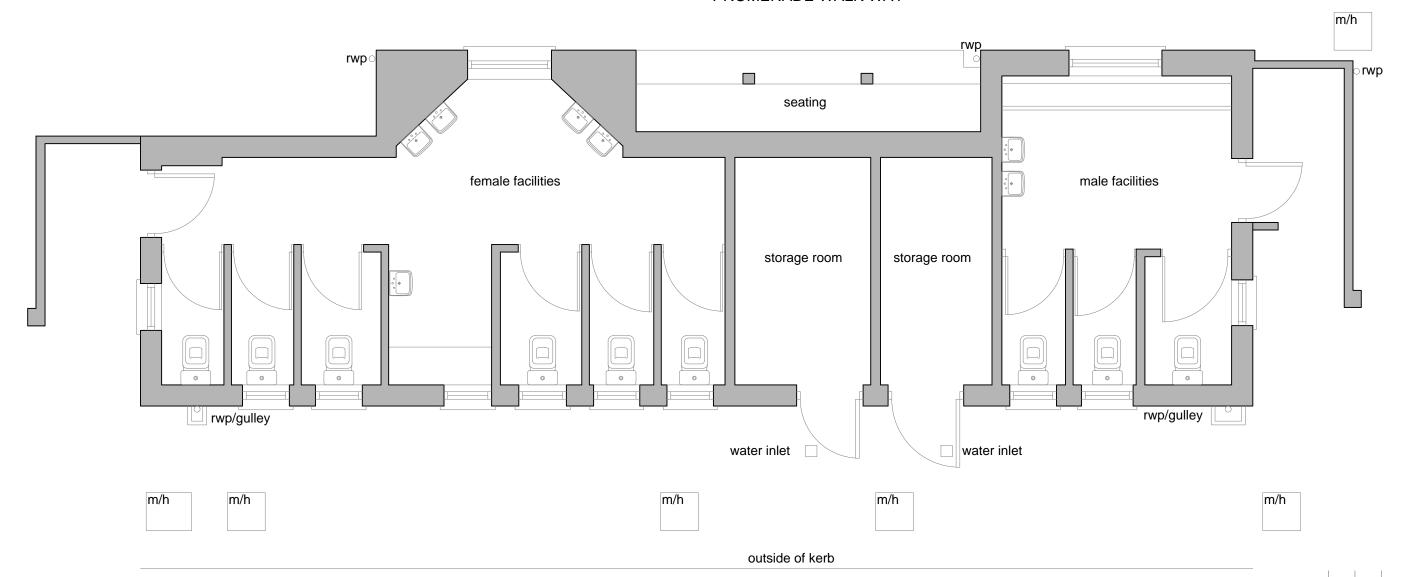

#### PROMENADE WALK WAY

**ESPLANADE** 

EXISTING FLOOR PLAN

1:200

1:100 1m 2m 1:50

19 Willingdon Park Drive - Eastbourne - BN22 0BS (T): 01323 411933 (W): www.challinorhall.co.uk (E): lee@challinorhall.co.uk

## **EXISTING**

- This drawing remains copyright of Challinor Hall Ltd and may not be reproduced or copied without consent in writing.
  Do not scale drawing use figured dimensions only.
  Any discrepancies between site and drawings to be reported to Challinor Hall Ltd.
  Read in conjunction with all relevant structural and mechanical & electrical engineers drawings.
  Dimensions critical to proposed building works must be checked on site before building works commences.