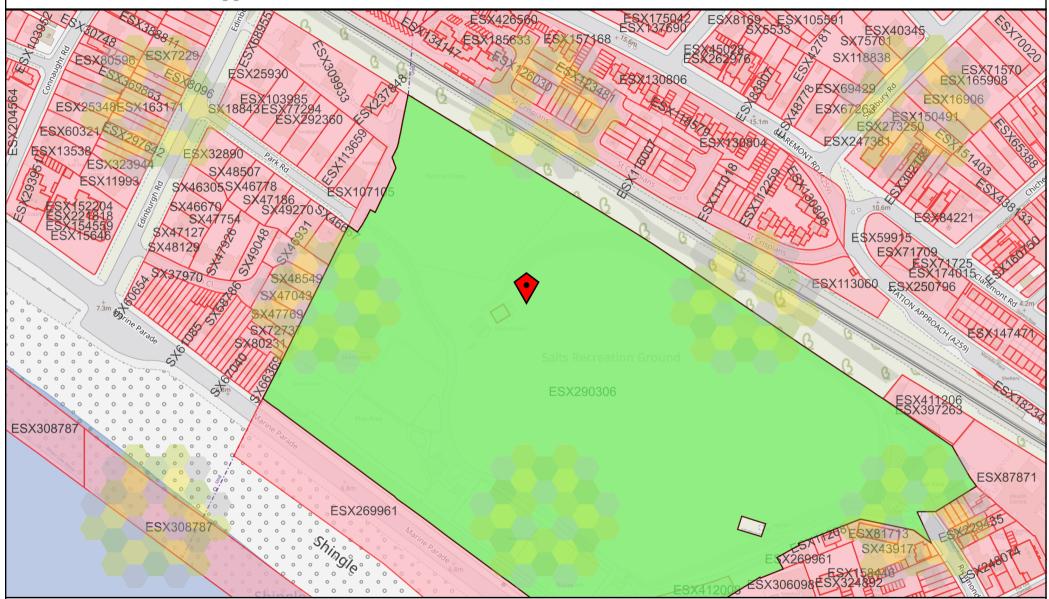

## MapSearch Snapshot

| Title number | Estate information | Address                                                                                          |
|--------------|--------------------|--------------------------------------------------------------------------------------------------|
| ESX290306    | Freehold           | THE CRICKET PAVILION RICHMOND ROAD, SEAFORD SALTS SPORTS COMPLEX RICHMOND ROAD, SEAFORD BN25 1DR |
|              |                    | SALTS RECREATION GROUND RICHMOND ROAD, SEAFORD BN25 1DR                                          |